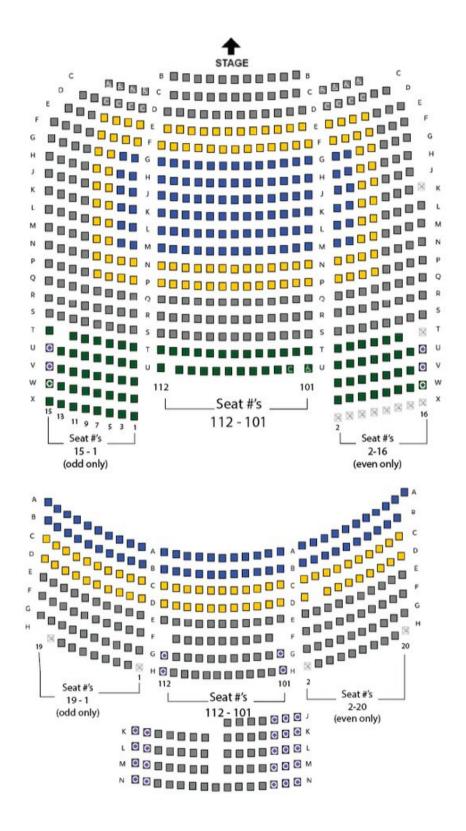

### **Concord City Auditorium**

# **Group Ticket Prices:**

|              | Conductor's<br>Circle | Orch 1/Balcony 1 | Orch 2/Balcony<br>2 | Orch 3 |
|--------------|-----------------------|------------------|---------------------|--------|
| Adult        | 58                    | 44               | 34                  | 21     |
| Senior (65+) | 53                    | 38               | 31                  | 18     |

Youth (under 18) and Full-Time Students\* - \$10 \*Full-Time students receive this special rate in Orchestra 3 only

Please see Seating Charts on following pages

### Orchestra

- □ Unavailable
- Selected
- Obstructed
- Orchestra 3
- Conductor's Circle
   □ Orchestra 1/Balcony 1
- Orchestra 2/Balcony 2

### **Balcony**

- ⊠ Unavailable
- Selected
  Obstructed
- Orchestra 3
- Conductor's Circle
- Orchestra 1/Balcony 1
- Orchestra 2/Balcony 2