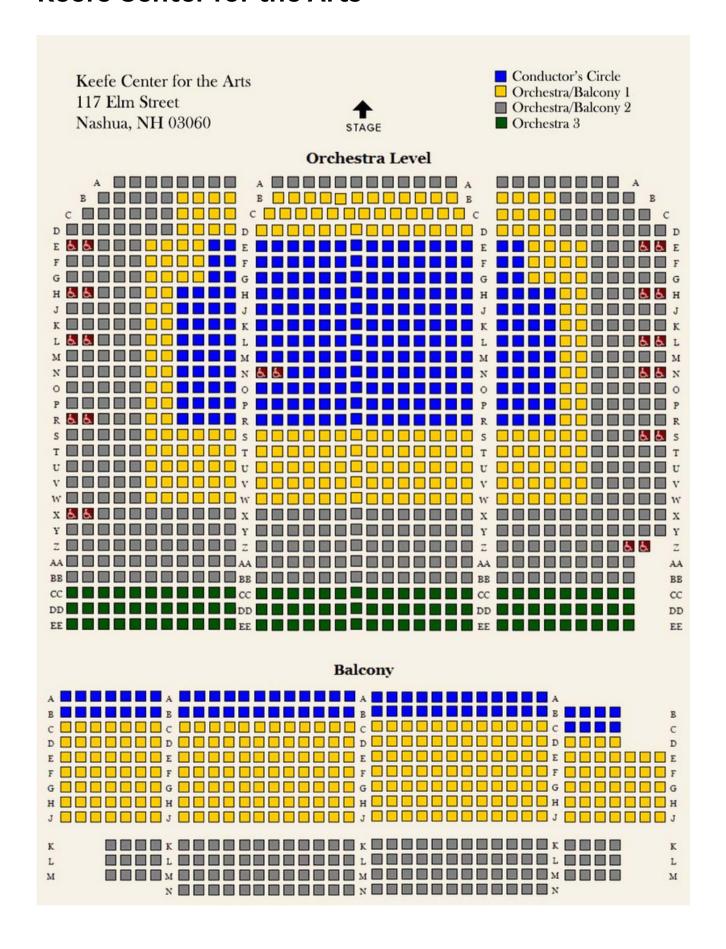

### **Keefe Center for the Arts**

# **Group Ticket Prices:**

|              | Conductor's<br>Circle | Orch 1/Balcony 1 | Orch 2/Balcony<br>2 | Orch 3 |
|--------------|-----------------------|------------------|---------------------|--------|
| Adult        | 58                    | 44               | 34                  | 21     |
| Senior (65+) | 53                    | 38               | 31                  | 18     |

Youth (under 18) and Full-Time Students\* - \$10 \*Full-Time students receive this special rate in Orchestra 3 only

Please see Seating Charts on following pages

### Orchestra

- □ Unavailable
- Selected
- Obstructed
- Orchestra 3
- Conductor's Circle
   □ Orchestra 1/Balcony 1
- Orchestra 2/Balcony 2

### **Balcony**

- ⊠ Unavailable
- Selected
  Obstructed
- Orchestra 3
- Conductor's Circle
- Orchestra 1/Balcony 1
- Orchestra 2/Balcony 2